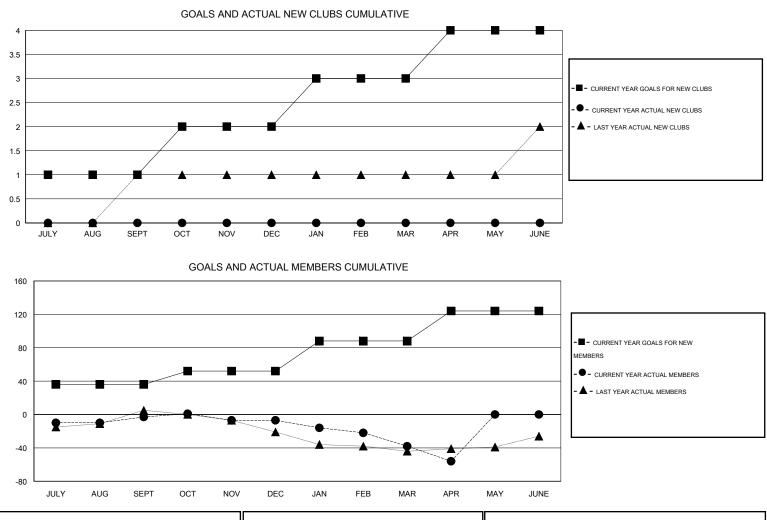

## 

| GMT: CARL H                    | ARRELL |   | LOCATION MISSISSIPPI |    |                                  |    |    |    | GMT CA 1 |         |                  |
|--------------------------------|--------|---|----------------------|----|----------------------------------|----|----|----|----------|---------|------------------|
| Clubs<br>RESULTS FOR 2013-2014 |        |   |                      |    | Members<br>RESULTS FOR 2013-2014 |    |    |    |          |         |                  |
|                                |        |   |                      |    |                                  |    |    |    |          | QUARTER | NEW CLUB<br>GOAL |
| JULY/AUG/SEPT                  | 1      | 0 | 1                    | -1 | JULY/AUG/SEPT                    | 36 | 43 | 46 | -3       |         |                  |
| OCT/NOV/DEC                    | 1      | 0 | 1                    | -1 | OCT/NOV/DEC                      | 16 | 27 | 31 | -4       |         |                  |
| JAN/FEB/MAR                    | 1      | 0 | 0                    | 0  | JAN/FEB/MAR                      | 36 | 20 | 51 | -31      |         |                  |
| APR/MAY/JUNE                   | 1      | 0 | 0                    | 0  | APR/MAY/JUNE                     | 36 | 15 | 33 | -18      |         |                  |